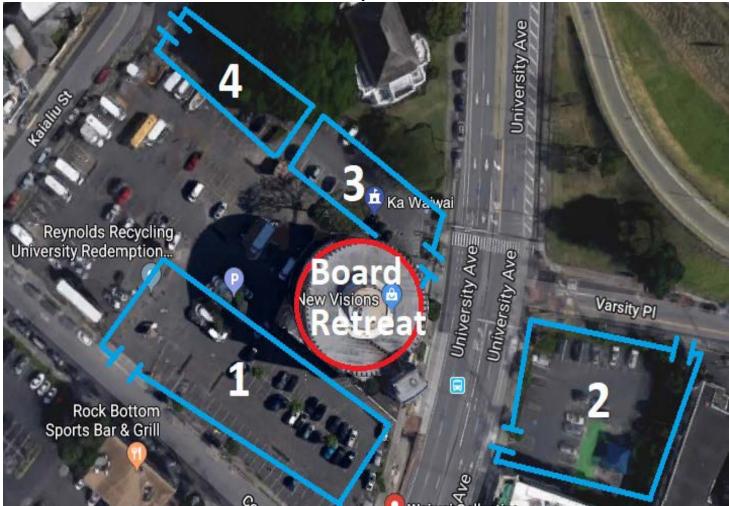

## Parking Rates August 24, 2018 Board of Education Data Retreat 1110 University Avenue, #100

## **RETREAT VENUE WILL NOT VALIDATE PARKING**

LOT 1: parking attendant; entrance off of Coyne Street First 15 minutes - Grace period First 20 minutes or fraction thereof - \$1.00 Each additional 20 minutes thereafter - \$6.00 All day flat rate (7am-5pm) - \$6.00 Lost ticket - \$15.00

**LOT 2**: *paybox (cash only); entrance off of University Avenue or Varsity Place* 0-10 hours - \$4.00

LOTS 3 and 4: pay by phone or online; entrance for Lot #3 is off of University Avenue and entrance for Lot #4 is off of Kaialiu Street 0-2 hours - \$3.00 2-4 hours - \$6.00 24 hours - \$16.00 All day up to 10 hours - \$6.00