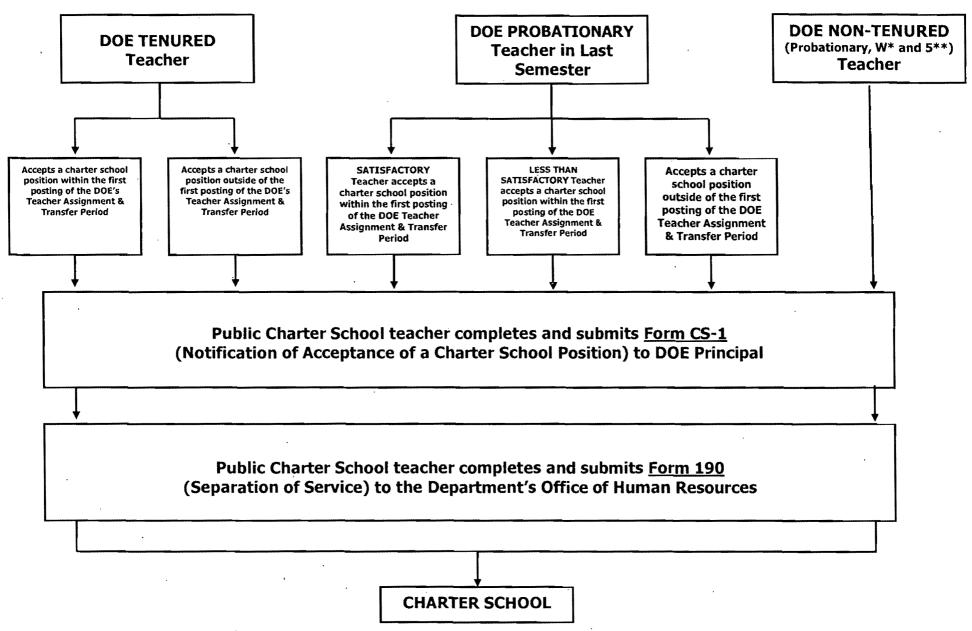

# A. DOE TENURED TEACHERS

- 1. A DOE tenured teacher accepts a PCS position within the first posting of the Teacher Assignment and Transfer Program (TATP).
  - Resignation will be required. A Form 190 and Form CS-1 must be completed.
  - PCS teachers may be eligible for subsequent re-employment, within the DOE, through the TATP, provided they have continually been employed in PCS position(s), which utilized the personnel/payroll services of the DOE.

# 2. A DOE tenured teacher accepts a PCS position outside of the first posting of TATP.

- Resignation will be required. A Form 190 and Form CS-1 must be completed.
- PCS teachers seeking re-employment with the DOE within two years of their resignation date must submit an updated application and satisfactory confidential report from their PCS and their last DOE school. The screening interview will be waived. Re-employment will be processed through the Department's Teacher Recruitment Section.
- PCS teachers seeking re-employment with the DOE <u>after two years</u> from their resignation date, must reapply as a new hire (new application and screening interview required) through the Department's Teacher Recruitment Section.

# B. DOE TEACHERS IN THEIR LAST SEMESTER OF PROBATION

- 1. A DOE satisfactory probationary teacher in his/her last semester of probation accepts a charter school position within the first posting of TATP.
  - Resignation will be required. A Form 190 and Form CS-1 must be completed.
  - PCS teachers may be eligible for subsequent re-employment, within the DOE, through the TATP, provided they have continually been employed in a PCS position, which utilized the personnel/payroll services of the DOE. They may participate in the first posting of the TATP.
  - PCS teachers, who have not continually been employed in a PCS position, which utilized the personnel/payroll services of the DOE, may also be eligible for

# 2. A DOE satisfactory probationary teacher in his/her last semester of probation accepts a PCS position <u>outside of the first posting</u> of TATP.

- Resignation will be required. Form 190 and Form CS-1 must be completed.
- PCS teachers seeking re-employment with the DOE within two years of their resignation date must submit an updated application and satisfactory confidential report from their PCS and their last DOE school. The screening interview will be waived. Re-employment will be processed through the Department's Teacher Recruitment Section.
- PCS teachers seeking re-employment with the DOE <u>after two years</u> from their resignation date, must reapply as a new hire (new application and screening interview required) through the Teacher Recruitment Section.

# 1. A less-than-satisfactory probationary DOE teacher serving his/her last semester of probation.

A less-than-satisfactory DOE probationary teacher serving his/her last semester of probation, accepts a PCS position. The teacher will be required to resign and complete a Form 190 and Form CS-1. The teacher may subsequently re-apply as a new hire with the DOE by completing a new application and successfully passing the Department's screening process and intake interview.

# 2. A DOE probationary teacher not serving his/her last semester of probation.

A DOE probationary teacher, not serving his/her last semester of probation, accepts a PCS position. The teacher will be required to resign and complete a Form 190 and Form CS-1. The teacher may subsequently re-apply as a new hire with the DOE by completing a new application and successfully passing the Department's screening process and intake interview.

# 3. Code "W" Teacher

A code "W" teacher (one who has completed a state approved teacher education (SATE) program, but has not acquired a Hawaii teaching license) accepts a PCS position. The teacher will be required to resign and complete a Form 190 and Form CS-1. The teacher may subsequently re-apply as a new hire with the DOE by completing a new application and successfully passing the Department's screening process and intake interview.

# 4. Code "5" Teacher

A code "5" teacher (one who has not completed a SATE) accepts a PCS position. The teacher will be required to resign and complete a Form 190 and Form CS-1. The teacher may subsequently re-apply as a new hire with the DOE by completing a new application and successfully passing the Department's screening process and intake interview.

# DOE TEACHER ACCEPTING A CHARTER SCHOOL TEACHER POSITION

<sup>\*</sup> W's are teachers who have completed a teacher education program but have not completed all PRAXIS examinations.

\*\* 5's are teachers who have not completed a teacher education program.