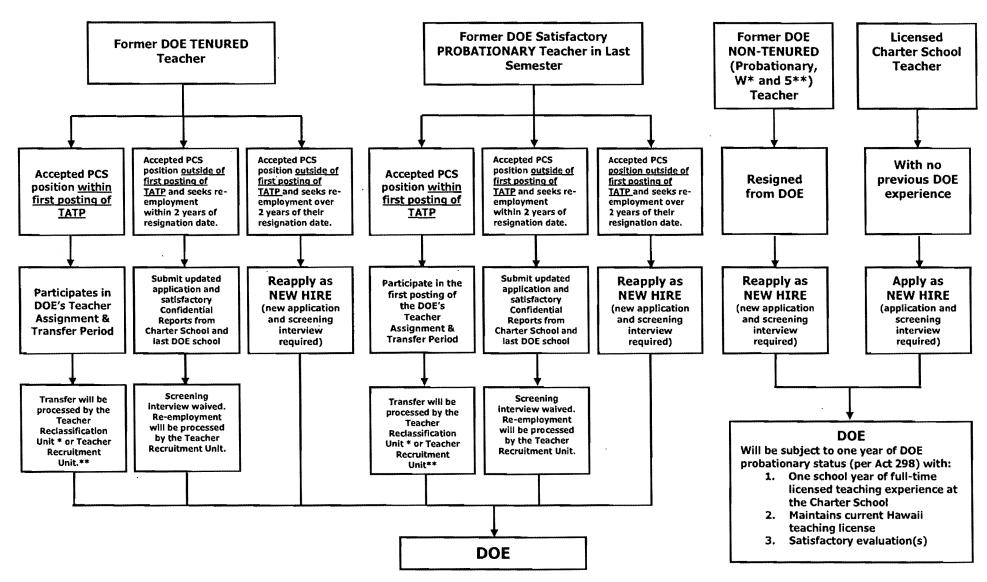

# A. DOE TENURED TEACHERS

- 1. A DOE tenured teacher accepts a PCS position within the first posting of the Teacher Assignment and Transfer Program (TATP).
  - Resignation will be required. A Form 190 and Form CS-1 must be completed.
  - PCS teachers may be eligible for subsequent re-employment, within the DOE, through the TATP, provided they have continually been employed in PCS position(s), which utilized the personnel/payroll services of the DOE.

PCS teachers, who have not continually been employed in charter school position(s), which utilized the personnel/payroll services of the DOE, may also be eligible for subsequent re-employment through the TATP. However, their re-employment will be processed by the Department's Teacher Recruitment Section. All re-employment forms provided to the PCS teacher must be submitted to the Teacher Recruitment Section.

**Note:** Salary classification for all re-employed DOE teachers will be re-evaluated to ensure that any changes in classification that were awarded, while in the employment of the PCS, were in compliance with the Department's current teacher reclassification guidelines. Adjustments in salary classification may result.

# 2. A DOE tenured teacher accepts a PCS position outside of the first posting of TATP.

- Resignation will be required. A Form 190 and Form CS-1 must be completed.
- PCS teachers seeking re-employment with the DOE within two years of their resignation date must submit an updated application and satisfactory confidential report from their PCS and their last DOE school. The screening interview will be waived. Re-employment will be processed through the Department's Teacher Recruitment Section.
- PCS teachers seeking re-employment with the DOE <u>after two years</u> from their resignation date, must reapply as a new hire (new application and screening interview required) through the Department's Teacher Recruitment Section.

**Note:** Former DOE tenured teachers, who accepted PCS positions outside of the first posting, will not be eligible to participate in the TATP. In addition, any salary classification upgrades that were awarded, while in the employment of the PCS, will be re-evaluated to ensure compliance with the Department's current teacher reclassification guidelines. Adjustments in salary classification may result.

# B. DOE TEACHERS IN THEIR LAST SEMESTER OF PROBATION

- 1. A DOE satisfactory probationary teacher in his/her last semester of probation accepts a charter school position within the first posting of TATP.
  - Resignation will be required. A Form 190 and Form CS-1 must be completed.
  - PCS teachers may be eligible for subsequent re-employment, within the DOE, through the TATP, provided they have continually been employed in a PCS position, which utilized the personnel/payroll services of the DOE. They may participate in the first posting of the TATP.
  - PCS teachers, who have not continually been employed in a PCS position, which utilized the personnel/payroll services of the DOE, may also be eligible for

subsequent re-employment through the TATP. However, their re-employment will be processed through the Department's Teacher Recruitment Section. All re-employment forms provided to the PCS teacher must be submitted to the Teacher Recruitment Section.

# 2. A DOE satisfactory probationary teacher in his/her last semester of probation accepts a PCS position <u>outside of the first posting</u> of TATP.

- Resignation will be required. Form 190 and Form CS-1 must be completed.
- PCS teachers seeking re-employment with the DOE within two years of their resignation date must submit an updated application and satisfactory confidential report from their PCS and their last DOE school. The screening interview will be waived. Re-employment will be processed through the Department's Teacher Recruitment Section.
- PCS teachers seeking re-employment with the DOE <u>after two years</u> from their resignation date, must reapply as a new hire (new application and screening interview required) through the Teacher Recruitment Section.

**Note:** Former DOE satisfactory probationary teachers, in their last year of probation, who accepted a PCS position outside of the first posting, will not be eligible to participate in the TATP process. In addition, any salary classification upgrades that were awarded, while in the employment of the PCS, will be re-evaluated to ensure compliance with the Department's current teacher reclassification guidelines. Adjustments in salary classification may result.

**Note:** The three categories of teachers mentioned above will be subject to one year of DOE probationary status (*Act 298, Session Law 2006*), upon re-employment, if the following conditions are met:

- a. The teacher completed one school year of full-time licensed teaching experience at the PCS:
- b. The teacher maintains a current Hawaii teaching license; and
- c. The teacher has received satisfactory evaluations.

# D. HAWAII LICENSED CHARTER SCHOOL TEACHERS

A Hawaii licensed PCS teacher with no previous DOE experience wants to be employed with the DOE.

1. The teacher may apply as a new hire with the DOE. An application and screening interview are required.

- 2. The teacher will be subject to one year of DOE probationary status (Act 298, Session Law 2006) if the following conditions are met:
  - The teacher completed one school year of full-time licensed teaching experience at the public charter school;
  - The teacher maintains a current Hawaii teaching license; and
  - The teacher has received satisfactory evaluations.

# 3. Salary and Classification

- Hawaii licensed PCS teachers who were continually employed in teaching positions, which utilized the personnel/payroll services of the DOE, will have their current salary classification re-evaluated to ensure that their awarded classification upgrades were in compliance with the Department's current teacher reclassification guidelines. Adjustments in salary classification may result.
- Hawaii licensed PCS teachers who were employed in teaching positions, which did not utilize the personnel/payroll services of the DOE, will be categorized as a new hire and placed at Class II, III or VII on the teacher salary scale. Placement will be based on the Department's current teacher recruitment guidelines.

# FORMER DOE TEACHER RETURNING TO DOE FROM A CHARTER SCHOOL LICENSED CHARTER SCHOOL TEACHER ACCEPTING A DOE POSITION

<sup>\*</sup> If PCS teacher was continually employed in a PCS position which utilized the personnel/payroll services of the DOE.