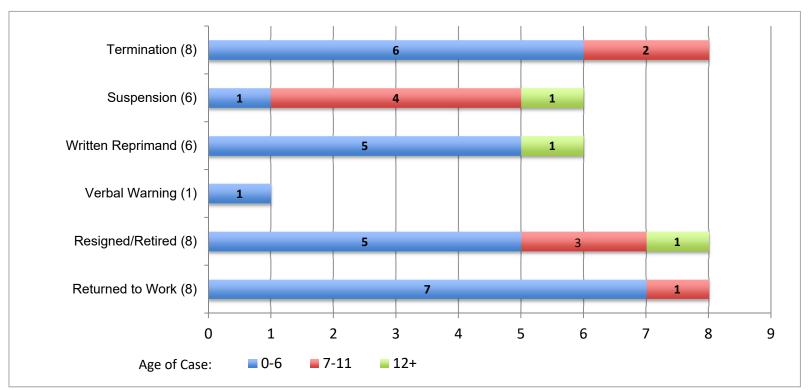

of the Department's employees who have been placed on DDL or LPI.

#### **UPDATE**

OTM will provide an update to its previous Human Resources Committee presentations regarding the status of employees on DDL and LPI. The update is based on data as of October 31, 2018.

CMK:cac Attachment

Office of Talent Management

# Semi-Annual Update on Pending Cases of Department of Education Employees on Department Directed Leave ("DDL") or Leave Pending Investigation ("LPI")

A Presentation to the Board of Education Human Resources Committee

November 15, 2018

## Summary of DDLs and LPIs May 1, 2018 – October 31, 2018

Cases closed: 37

Cases opened: 37

Cases pending: 55 (as of 10/31/18)

## Summary of DDLs and LPIs May 1, 2018 – October 31, 2018

#### **Disposition of Cases Closed**

(37 cases)



## Summary of DDLs and LPIs May 1, 2018 – October 31, 2018

#### **Open Cases by Stage in Process**

(55 cases)



#### **DDL/LPI Takeaways**

- >Trends
- >Training
- **≻Next Steps**

## CYNTHIA COVELL Assistant Superintendent Office of Talent Management/Human Resources Cynthia\_Covell@notes.k12.hi.us

|    | Type of School      | Investigator<br>Category | Position Title               | Age of case<br>as of 10/31/18 | Nature of Allegations                                               | Status as of 10/31/18            |
|----|---------------------|--------------------------|------------------------------|-------------------------------|---------------------------------------------------------------------|----------------------------------|
| 1  | Intermediate/Middle | CRCB