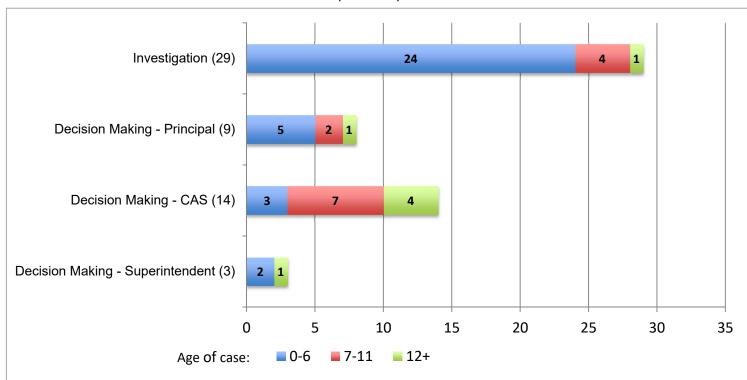

ts previous Human Resources Committee presentations regarding the status of employees on DDL and LPI. The update is based on data as of October 31, 2018.

CMK:cac Attachment

Office of Talent Management

# Semi-Annual Update on Pending Cases of Department of Education Employees on Department Directed Leave ("DDL") or Leave Pending Investigation ("LPI")

A Presentation to the Board of Education Human Resources Committee

November 15, 2018

## Summary of DDLs and LPIs May 1, 2018 – October 31, 2018

Cases closed: 37

Cases opened: 37

Cases pending: 55 (as of 10/31/18)

## Summary of DDLs and LPIs May 1, 2018 – October 31, 2018

#### **Disposition of Cases Closed**

(37 cases)



## Summary of DDLs and LPIs May 1, 2018 – October 31, 2018

#### **Open Cases by Stage in Process**

(55 cases)



#### **DDL/LPI Takeaways**

- >Trends
- >Training
- **≻Next Steps**

## CYNTHIA COVELL Assistant Superintendent Office of Talent Management/Human Resources Cynthia\_Covell@notes.k12.hi.us

|    | Type of School      | Investigator<br>Category | Position Title               | Age of case<br>as of 10/31/18 | Nature of Allegations                                               | Status as of 10/31/18            |
|----|---------------------|--------------------------|------------------------------|-------------------------------|---------------------------------------------------------------------|----------------------------------|
| 1  | Intermediate/Middle | CRCB                     | Teacher                      | 12+                           | Inappropriate conduct toward students.